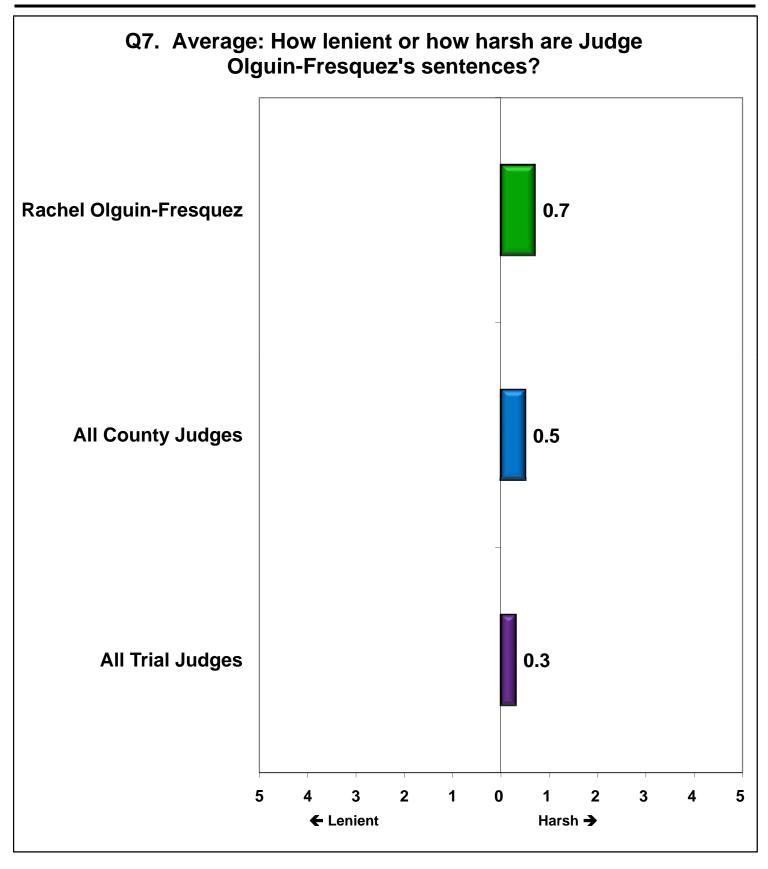

# 7. How lenient or harsh do you think the sentences handed down by Judge Olguin-Fresquez are?

|            |               | Judge<br>Olguin-Fresquez | All County<br>Judges 2008 | All Trial<br>Judges 2008 |
|------------|---------------|--------------------------|---------------------------|--------------------------|
| ^          | 5             | 0%                       | 2%                        | 2%                       |
| To Harsh ⇒ | 4             | 11%                      | 3%                        | 3%                       |
| Го На      | 3             | 0%                       | 5%                        | 4%                       |
|            | 2             | 11%                      | 8%                        | 8%                       |
|            | 1             | 17%                      | 11%                       | 10%                      |
|            | 0 Appropriate | 50%                      | 63%                       | 60%                      |
|            | -1            | 11%                      | 4%                        | 4%                       |
|            | -2            | 0%                       | 2%                        | 3%                       |
| Light      | -3            | 0%                       | 2%                        | 3%                       |
| ⊏ To Light | -4            | 0%                       | 1%                        | 1%                       |
| V          | -5            | 0%                       | 0%                        | 1%                       |
|            |               |                          |                           | _                        |
|            | Average       | 0.7                      | 0.5                       | 0.3                      |