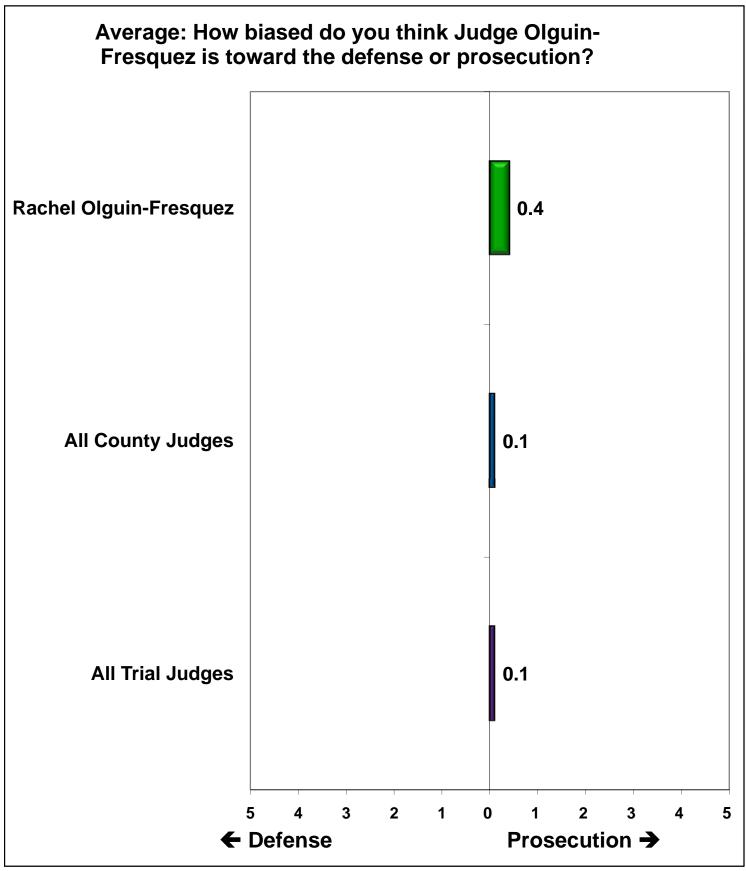

## **Non-Attorney Survey**

6. How biased do you think Judge Olguin-Fresquez is towards the defense or the prosecution?

|                      | 0         | Judge<br>Olguin-Fresquez | All County<br>Judges 2008 | All Trial<br>Judges 2008 |
|----------------------|-----------|--------------------------|---------------------------|--------------------------|
| ^                    | 5         | 7%                       | 2%                        | 2%                       |
| Toward Prosecution ⇒ | 4         | 0%                       | 2%                        | 1%                       |
| rosecı               | 3         | 0%                       | 2%                        | 2%                       |
| 'ard P               | 2         | 0%                       | 2%                        | 2%                       |
| Tow                  | 1         | 7%                       | 5%                        | 5%                       |
|                      | 0 Neutral | 87%                      | 78%                       | 82%                      |
| بو                   | -1        | 0%                       | 3%                        | 3%                       |
| ← Toward Defense     | -2        | 0%                       | 1%                        | 1%                       |
| ward ]               | -3        | 0%                       | 1%                        | 1%                       |
| To_                  | -4        | 0%                       | 1%                        | 1%                       |
| V                    | -5        | 0%                       | 1%                        | 1%                       |
|                      |           |                          |                           |                          |
|                      | Average   | 0.4                      | 0.1                       | 0.1                      |