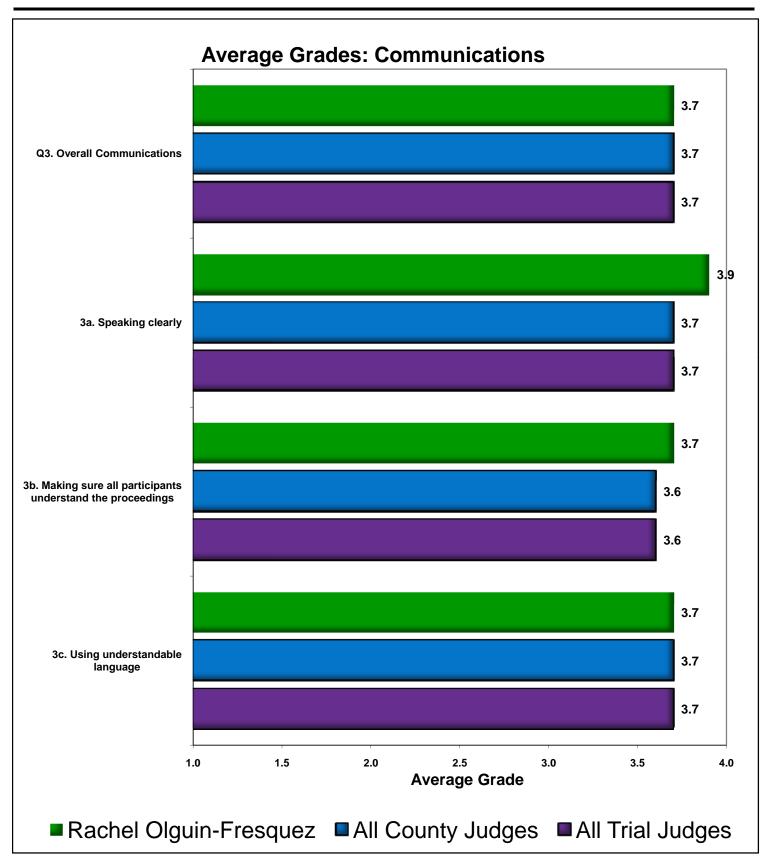

#### **Attorney Survey**

## 3a. How would you grade Judge Olguin-Fresquez on "Speaking clearly?"

| Olgo         | Judge<br>uin-Fresquez | All County<br>Judges 2008 | All Trial<br>Judges 2008 |
|--------------|-----------------------|---------------------------|--------------------------|
| A            | 90%                   | 78%                       | 76%                      |
| В            | 10%                   | 18%                       | 18%                      |
| C            | 0%                    | 3%                        | 4%                       |
| D            | 0%                    | 1%                        | 1%                       |
| Fail         | 0%                    | 0%                        | 0%                       |
| No Grade     | 0%                    | 0%                        | 1%                       |
| Average      | 3.9                   | 3.7                       | 3.7                      |
| Letter Grade | . A-                  | A-                        | A-                       |

#### 3b. How would you grade Judge Olguin-Fresquez on "Making sure all participants understand the proceedings?"

| Olg          | Judge<br>guin-Fresquez | All County<br>Judges 2008 | All Trial<br>Judges 2008 |
|--------------|------------------------|---------------------------|--------------------------|
| Α            | . 71%                  | 71%                       | 71%                      |
| В            | . 24%                  | 22%                       | 21%                      |
| C            | . 5%                   | 4%                        | 5%                       |
| D            | . 0%                   | 1%                        | 1%                       |
| Fail         | . 0%                   | 1%                        | 1%                       |
| No Grade     | . 0%                   | 1%                        | 2%                       |
| Average      | 3.7                    | 3.6                       | 3.6                      |
| Letter Grade | A-                     | B+                        | B+                       |

## 3c. How would you grade Judge Olguin-Fresquez on "Using understandable language?"

| Olg          | Judge<br>uin-Fresquez | All County<br>Judges 2008 | All Trial<br>Judges 2008 |
|--------------|-----------------------|---------------------------|--------------------------|
| A            | 67%                   | 77%                       | 76%                      |
| В            | 33%                   | 19%                       | 19%                      |
| C            | 0%                    | 3%                        | 3%                       |
| D            | 0%                    | 1%                        | 1%                       |
| Fail         | 0%                    | 0%                        | 0%                       |
| No Grade     | 0%                    | 0%                        | 1%                       |
| Average      | 3.7                   | 3.7                       | 3.7                      |
| Letter Grade | . A-                  | A-                        | A-                       |