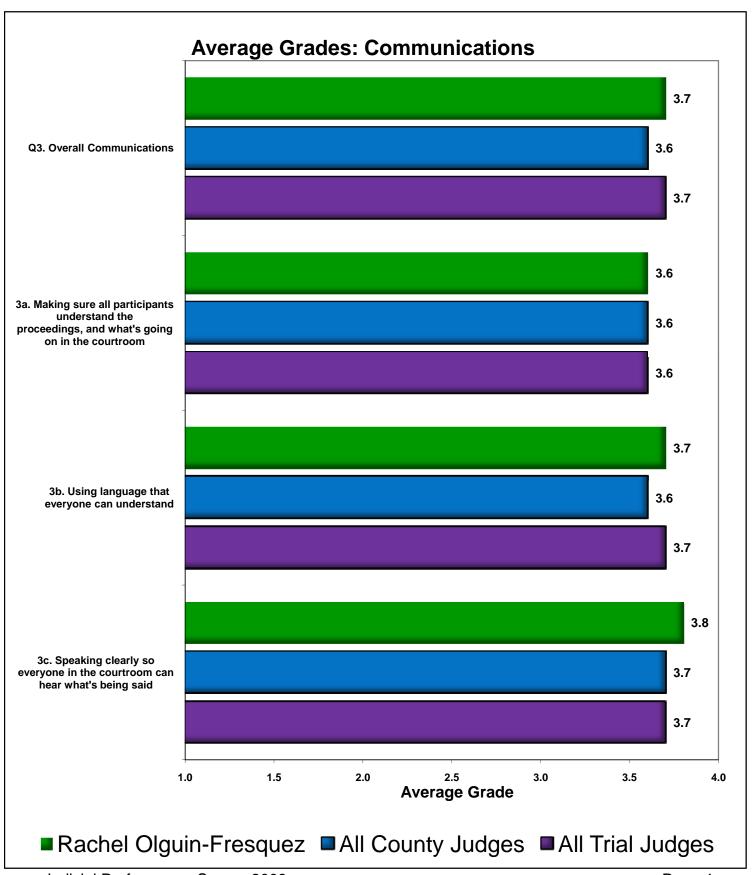

#### 3a. How would you grade Judge Olguin-Fresquez on "Making sure participants understand the proceedings, and what's going on in the

|              | Judge<br>Olguin-Fresquez | All County<br>Judges 2008 | All Trial<br>Judges 2008 |
|--------------|--------------------------|---------------------------|--------------------------|
| Α            | 74%                      | 74%                       | 76%                      |
| В            | 16%                      | 14%                       | 14%                      |
| C            | 11%                      | 6%                        | 5%                       |
| D            | 0%                       | 2%                        | 2%                       |
| Fail         | 0%                       | 2%                        | 2%                       |
| No Grade     | 0%                       | 2%                        | 2%                       |
| Average      | 3.6                      | 3.6                       | 3.6                      |
| Letter Grade | B+                       | B+                        | B+                       |

# 3b. How would you grade Judge Olguin-Fresquez on "Using language that everyone can understand?"

|              | Judge<br>Olguin-Fresquez | All County<br>Judges 2008 | All Trial<br>Judges 2008 |
|--------------|--------------------------|---------------------------|--------------------------|
| Α            | 79%                      | 74%                       | 76%                      |
| В            | 16%                      | 17%                       | 16%                      |
| C            | 5%                       | 5%                        | 4%                       |
| D            | 0%                       | 1%                        | 1%                       |
| Fail         | 0%                       | 1%                        | 1%                       |
| No Grade     | 0%                       | 1%                        | 1%                       |
|              |                          |                           |                          |
| Average      | 3.7                      | 3.6                       | 3.7                      |
| Letter Grade | A-                       | B+                        | A-                       |

#### 3c. How would you grade Judge Olguin-Fresquez on "Speaking clearly so everyone in the courtroom can hear what's being said?"

|              | Judge<br>Olguin-Fresquez | All County<br>Judges 2008 | All Trial<br>Judges 2008 |
|--------------|--------------------------|---------------------------|--------------------------|
| Α            | 89%                      | 76%                       | 78%                      |
| В            | 5%                       | 15%                       | 14%                      |
| C            | 5%                       | 5%                        | 4%                       |
| D            | 0%                       | 1%                        | 1%                       |
| Fail         | 0%                       | 1%                        | 1%                       |
| No Grade     | 0%                       | 1%                        | 1%                       |
| Average      | 3.8                      | 3.7                       | 3.7                      |
| Letter Grade | Δ-                       | A-                        | A-                       |