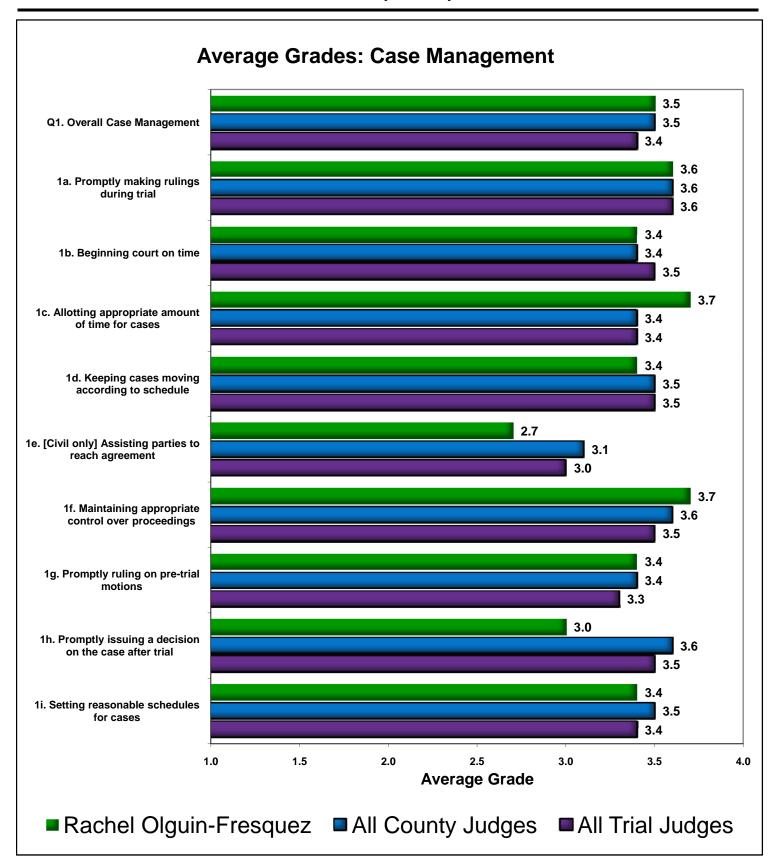

#### 1a. How would you grade Judge Olguin-Fresquez on "Promptly making rulings during trial?"

|              | Judge<br>Olguin-Fresquez | All County<br>Judges 2008 | All Trial<br>Judges 2008 |
|--------------|--------------------------|---------------------------|--------------------------|
| Α            | 24%                      | 54%                       | 57%                      |
| В            | 19%                      | 18%                       | 18%                      |
| C            | 0%                       | 4%                        | 3%                       |
| D            | 0%                       | 1%                        | 1%                       |
| Fail         | 0%                       | 0%                        | 1%                       |
| No Grade     | 57%                      | 23%                       | 21%                      |
| Average      | 3.6                      | 3.6                       | 3.6                      |
| Letter Grade | B+                       | B+                        | B+                       |

#### 1b. How would you grade Judge Olguin-Fresquez on "Beginning court on time?"

| Olg          | Judge<br>uin-Fresquez | All County<br>Judges 2008 | All Trial<br>Judges 2008 |
|--------------|-----------------------|---------------------------|--------------------------|
| A            | 48%                   | 58%                       | 62%                      |
| В            | 33%                   | 28%                       | 25%                      |
| C            | 14%                   | 9%                        | 7%                       |
| D            | 0%                    | 2%                        | 2%                       |
| Fail         | 0%                    | 1%                        | 1%                       |
| No Grade     | 5%                    | 1%                        | 2%                       |
| Average      | 3.4                   | 3.4                       | 3.5                      |
| Letter Grade | . B+                  | B+                        | B+                       |

## 1c. How would you grade Judge Olguin-Fresquez on "Allotting appropriate amount of time for cases?"

| Olgu         | Judge<br>uin-Fresquez | All County<br>Judges 2008 | All Trial<br>Judges 2008 |
|--------------|-----------------------|---------------------------|--------------------------|
| A            | 67%                   | 58%                       | 56%                      |
| В            | 33%                   | 29%                       | 28%                      |
| C            | 0%                    | 7%                        | 8%                       |
| D            | 0%                    | 2%                        | 2%                       |
| Fail         | 0%                    | 1%                        | 1%                       |
| No Grade     | 0%                    | 4%                        | 4%                       |
| Average      | 3.7                   | 3.4                       | 3.4                      |
| Letter Grade | . A-                  | B+                        | B+                       |

#### 1d. How would you grade Judge Olguin-Fresquez on "Keeping cases moving according to schedule?"

|              | Judge<br>Olguin-Fresquez | All County<br>Judges 2008 | All Trial<br>Judges 2008 |
|--------------|--------------------------|---------------------------|--------------------------|
| Α            | 52%                      | 58%                       | 58%                      |
| В            | 38%                      | 30%                       | 28%                      |
| C            | 5%                       | 6%                        | 7%                       |
| D            | 5%                       | 2%                        | 2%                       |
| Fail         | 0%                       | 1%                        | 1%                       |
| No Grade     | 0%                       | 4%                        | 4%                       |
|              |                          |                           |                          |
| Average      | 3.4                      | 3.5                       | 3.5                      |
| Letter Grade | B+                       | B+                        | B+                       |

#### 1e. How would you grade Judge Olguin-Fresquez on "[Civil only] Assisting parties to reach agreement?"

| Olg          | Judge<br>uin-Fresquez | All County<br>Judges 2008 | All Trial<br>Judges 2008 |
|--------------|-----------------------|---------------------------|--------------------------|
| Α            | 9%                    | 22%                       | 23%                      |
| В            | 0%                    | 18%                       | 17%                      |
| C            | 18%                   | 6%                        | 8%                       |
| D            | 0%                    | 2%                        | 3%                       |
| Fail         | 0%                    | 2%                        | 2%                       |
| No Grade     | 73%                   | 51%                       | 47%                      |
|              |                       |                           |                          |
| Average      | 2.7                   | 3.1                       | 3.0                      |
| Letter Grade | . B-                  | В                         | В                        |

## 1f. How would you grade Judge Olguin-Fresquez on "Maintaining appropriate control over proceedings?"

|              | Judge<br>Olguin-Fresquez | All County<br>Judges 2008 | All Trial<br>Judges 2008 |
|--------------|--------------------------|---------------------------|--------------------------|
| Α            | 67%                      | 67%                       | 66%                      |
| В            | 33%                      | 22%                       | 22%                      |
| c            | 0%                       | 6%                        | 7%                       |
| D            | 0%                       | 2%                        | 2%                       |
| Fail         | 0%                       | 1%                        | 1%                       |
| No Grade     | 0%                       | 1%                        | 2%                       |
|              |                          |                           |                          |
| Average      | 3.7                      | 3.6                       | 3.5                      |
| Letter Grade | A-                       | B+                        | B+                       |

#### 1g. How would you grade Judge Olguin-Fresquez on "Promptly ruling on pre-trial motions?"

| Olg          | Judge<br>uin-Fresquez | All County<br>Judges 2008 | All Trial<br>Judges 2008 |
|--------------|-----------------------|---------------------------|--------------------------|
| Α            | 29%                   | 42%                       | 44%                      |
| В            | 14%                   | 19%                       | 21%                      |
| C            | 10%                   | 6%                        | 8%                       |
| D            | 0%                    | 2%                        | 3%                       |
| Fail         | 0%                    | 1%                        | 1%                       |
| No Grade     | 48%                   | 30%                       | 24%                      |
| Average      | 3.4                   | 3.4                       | 3.3                      |
| Letter Grade |                       | B+                        | В                        |

#### 1h. How would you grade Judge Olguin-Fresquez on "Promptly issuing a decision on the case after trial?"

| Olg          | Judge<br>uin-Fresquez | All County<br>Judges 2008 | All Trial<br>Judges 2008 |
|--------------|-----------------------|---------------------------|--------------------------|
| A            | 0%                    | 47%                       | 48%                      |
| В            | 24%                   | 15%                       | 16%                      |
| C            | 0%                    | 4%                        | 4%                       |
| D            | 0%                    | 1%                        | 1%                       |
| Fail         | 0%                    | 1%                        | 1%                       |
| No Grade     | 76%                   | 32%                       | 29%                      |
|              | 0.0                   | 0.0                       | 0.5                      |
| Average      | 3.0                   | 3.6                       | 3.5                      |
| Letter Grade | . В                   | B+                        | B+                       |

#### 1i. How would you grade Judge Olguin-Fresquez on "Setting reasonable schedules for cases?"

|              | Judge<br>Olguin-Fresquez | All County<br>Judges 2008 | All Trial<br>Judges 2008 |
|--------------|--------------------------|---------------------------|--------------------------|
| Α            | 33%                      | 55%                       | 54%                      |
| В            | 43%                      | 26%                       | 26%                      |
| C            | 0%                       | 6%                        | 8%                       |
| D            | 0%                       | 2%                        | 3%                       |
| Fail         | 0%                       | 1%                        | 2%                       |
| No Grade     | 24%                      | 9%                        | 8%                       |
| A            | 2.4                      | 2.5                       | 2.4                      |
| Average      | 3.4                      | 3.5                       | 3.4                      |
| Letter Grade | B+                       | B+                        | B+                       |