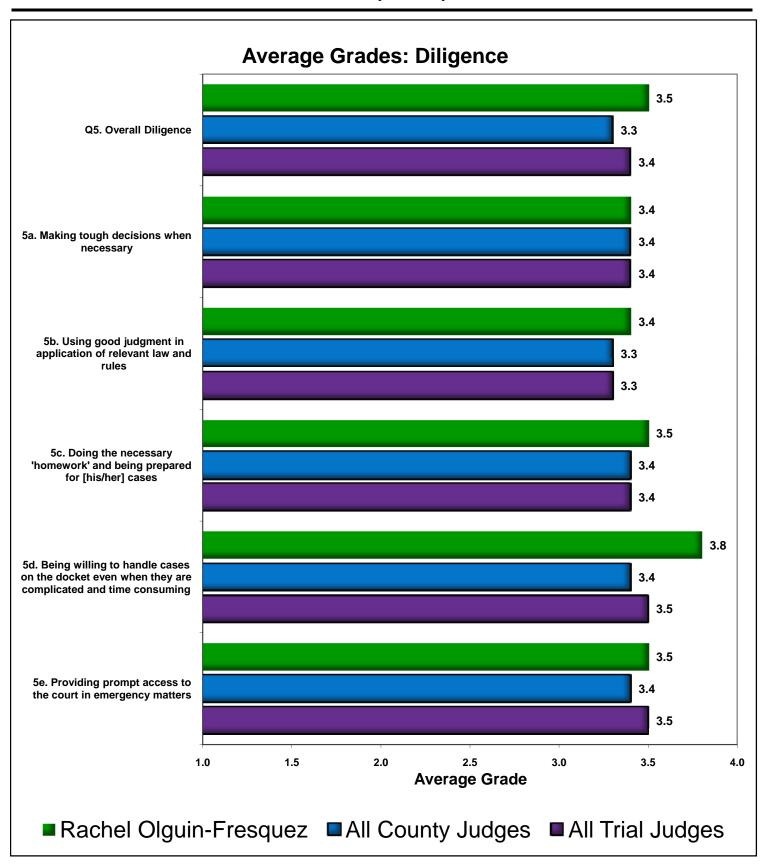

#### **Attorney Survey**

# 5a. How would you grade Judge Olguin-Fresquez on "Making tough decisions when necessary?"

| Olg          | Judge<br>uin-Fresquez | All County<br>Judges 2008 | All Trial<br>Judges 2008 |
|--------------|-----------------------|---------------------------|--------------------------|
| Α            | 33%                   | 51%                       | 53%                      |
| В            | 33%                   | 23%                       | 22%                      |
| C            | 5%                    | 7%                        | 7%                       |
| D            | 0%                    | 3%                        | 3%                       |
| Fail         | 0%                    | 2%                        | 2%                       |
| No Grade     | 29%                   | 15%                       | 13%                      |
| Average      | 3.4                   | 3.4                       | 3.4                      |
| ,            | -                     |                           |                          |
| Letter Grade | . B+                  | B+                        | B+                       |

#### **Attorney Survey**

5b. How would you grade Judge Olguin-Fresquez on "Using good judgment in application of relevant law and rules?"

|              | Judge<br>Olguin-Fresquez | All County<br>Judges 2008 | All Trial<br>Judges 2008 |
|--------------|--------------------------|---------------------------|--------------------------|
| Α            | 57%                      | 54%                       | 54%                      |
| В            | 14%                      | 25%                       | 26%                      |
| C            | 19%                      | 9%                        | 9%                       |
| D            | 0%                       | 4%                        | 4%                       |
| Fail         | 0%                       | 3%                        | 3%                       |
| No Grade     | 10%                      | 5%                        | 4%                       |
| Average      | 3.4                      | 3.3                       | 3.3                      |
| Letter Grade | B+                       | В                         | В                        |

#### **Attorney Survey**

5c. How would you grade Judge Olguin-Fresquez on "Doing the necessary 'homework' and being prepared for [his/her] cases?"

|              | Judge<br>Olguin-Fresquez | All County<br>Judges 2008 | All Trial<br>Judges 2008 |
|--------------|--------------------------|---------------------------|--------------------------|
| Α            | 48%                      | 52%                       | 56%                      |
| В            | 14%                      | 23%                       | 24%                      |
| C            | 10%                      | 8%                        | 8%                       |
| D            | 0%                       | 3%                        | 2%                       |
| Fail         | 0%                       | 2%                        | 2%                       |
| No Grade     | 29%                      | 12%                       | 9%                       |
| Average      | 3.5                      | 3.4                       | 3.4                      |
| Letter Grade | B+                       | B+                        | B+                       |

#### **Attorney Survey**

5d. How would you grade Judge Olguin-Fresquez on "Being willing to handle cases on the docket even when they are complicated and time consuming?"

|              | Judge<br>Olguin-Fresquez | All County<br>Judges 2008 | All Trial<br>Judges 2008 |
|--------------|--------------------------|---------------------------|--------------------------|
| Α            | 43%                      | 51%                       | 54%                      |
| В            | 14%                      | 17%                       | 18%                      |
| C            | 0%                       | 6%                        | 6%                       |
| D            | 0%                       | 2%                        | 2%                       |
| Fail         | 0%                       | 2%                        | 2%                       |
| No Grade     | 43%                      | 21%                       | 19%                      |
| Average      | 3.8                      | 3.4                       | 3.5                      |
| Letter Grade | A-                       | B+                        | B+                       |

#### 5e. How would you grade Judge Olguin-Fresquez on "Providing prompt access to the court in emergency matters?"

|              | Judge<br>Olguin-Fresquez | All County<br>Judges 2008 | All Trial<br>Judges 2008 |
|--------------|--------------------------|---------------------------|--------------------------|
| Α            | 38%                      | 38%                       | 39%                      |
| В            | 10%                      | 14%                       | 14%                      |
| C            | 0%                       | 4%                        | 4%                       |
| D            | 5%                       | 2%                        | 1%                       |
| Fail         | 0%                       | 1%                        | 1%                       |
| No Grade     | 48%                      | 41%                       | 40%                      |
|              | 0.5                      | 0.1                       | 2 -                      |
| Average      | 3.5                      | 3.4                       | 3.5                      |
| Letter Grade | B+                       | B+                        | B+                       |