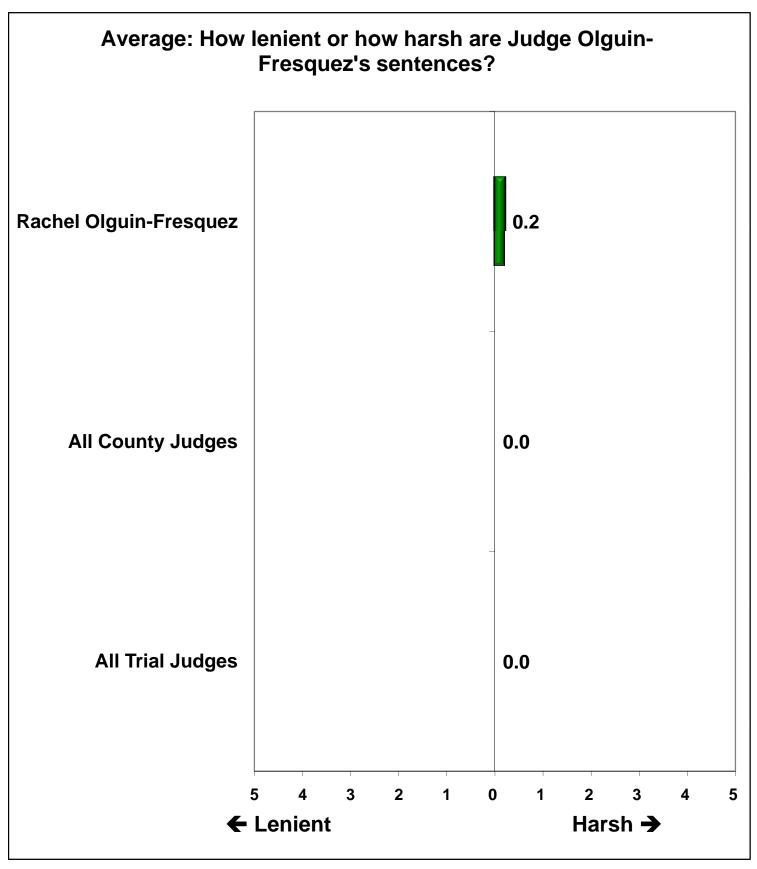

| Judge<br>Olguin-Fresquez | All County<br>Judges 2008 | All Trial<br>Judges 2008 |
|--------------------------------------------|--------------------------|---------------------------|--------------------------|
| Strongly Recommend Retain in office        | 74%                      | 77%                       | 77%                      |
| Somewhat Recommend Retain in office        | 26%                      | 13%                       | 13%                      |
| Somewhat Recommend Not Retain in office    | 0%                       | 5%                        | 4%                       |
| Strongly Recommend<br>Not Retain in office | 0%                       | 6%                        | 6%                       |

# Non-Attorney Survey (Sample Size 19)



















#### **Non-Attorney Survey**

#### 1a. How would you grade Judge Olguin-Fresquez on "Giving proceedings a sense of dignity?"

|              | Judge<br>Olguin-Fresquez | All County<br>Judges 2008 | All Trial<br>Judges 2008 |
|--------------|--------------------------|---------------------------|--------------------------|
| Α            | 84%                      | 69%                       | 73%                      |
| В            | 11%                      | 19%                       | 18%                      |
| C            | 5%                       | 6%                        | 4%                       |
| D            | 0%                       | 2%                        | 2%                       |
| Fail         | 0%                       | 2%                        | 2%