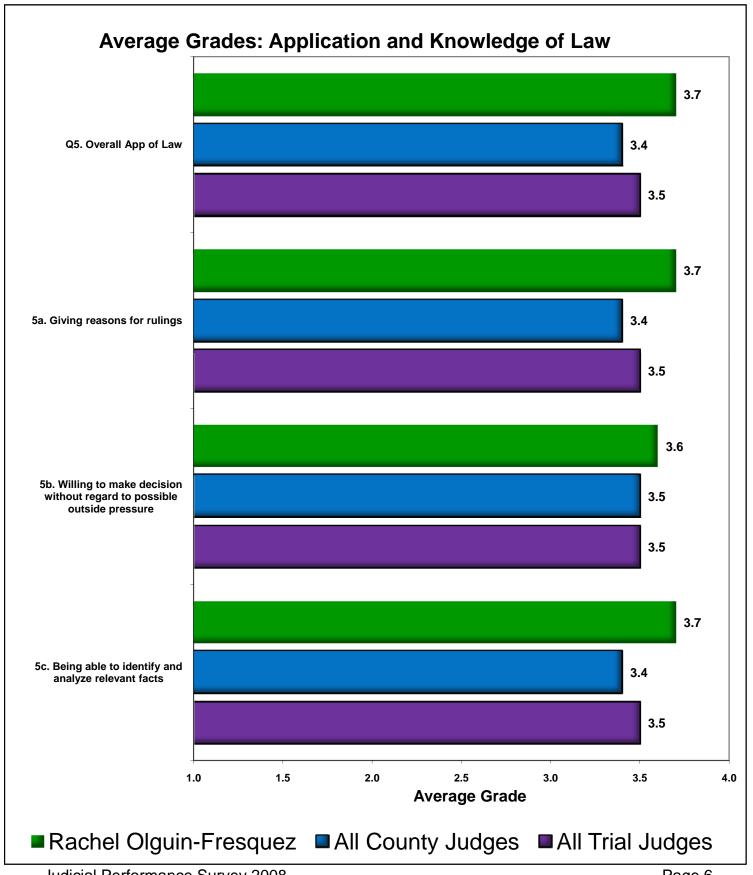

# 5a. How would you grade Judge Olguin-Fresquez on "Giving reasons for rulings?"

| <u> </u>     | Judge<br>guin-Fresquez | All County<br>Judges 2008 | All Trial<br>Judges 2008 |
|--------------|------------------------|---------------------------|--------------------------|
| Α            | 74%                    | 62%                       | 65%                      |
| В            | 16%                    | 16%                       | 16%                      |
| c            | 0%                     | 7%                        | 5%                       |
| D            | 5%                     | 3%                        | 2%                       |
| Fail         | 0%                     | 4%                        | 3%                       |
| No Grade     | 5%                     | 9%                        | 9%                       |
|              |                        |                           |                          |
| Average      | 3.7                    | 3.4                       | 3.5                      |
| Letter Grade | A-                     | B+                        | B+                       |

## **Non-Attorney Survey**

5b. How would you grade Judge Olguin-Fresquez on "Willing to make decision without regard to possible outside pressure?"

| Olg          | Judge<br>uin-Fresquez | All County<br>Judges 2008 | All Trial<br>Judges 2008 |
|--------------|-----------------------|---------------------------|--------------------------|
| Α            | 58%                   | 57%                       | 59%                      |
| В            | 5%                    | 12%                       | 12%                      |
| C            | 0%                    | 4%                        | 4%                       |
| D            | 0%                    | 2%                        | 2%                       |
| Fail         | 5%                    | 4%                        | 3%                       |
| No Grade     | 32%                   | 21%                       | 20%                      |
|              | 0.0                   | 0.5                       | 0.5                      |
| Average      | 3.6                   | 3.5                       | 3.5                      |
| Letter Grade | . B+                  | B+                        | B+                       |

#### 5c. How would you grade Judge Olguin-Fresquez on "Being able to identify and analyze relevant facts?"

| Olg          | Judge<br>uin-Fresquez | All County<br>Judges 2008 | All Trial<br>Judges 2008 |
|--------------|-----------------------|---------------------------|--------------------------|
| Α            | 68%                   | 64%                       | 66%                      |
| В            | . 11%                 | 14%                       | 14%                      |
| C            | 0%                    | 5%                        | 4%                       |
| D            | 5%                    | 3%                        | 3%                       |
| Fail         | 0%                    | 4%                        | 4%                       |
| No Grade     | 16%                   | 10%                       | 10%                      |
| Average      | 3.7                   | 3.4                       | 3.5                      |
| Letter Grade | A-                    | B+                        | B+                       |