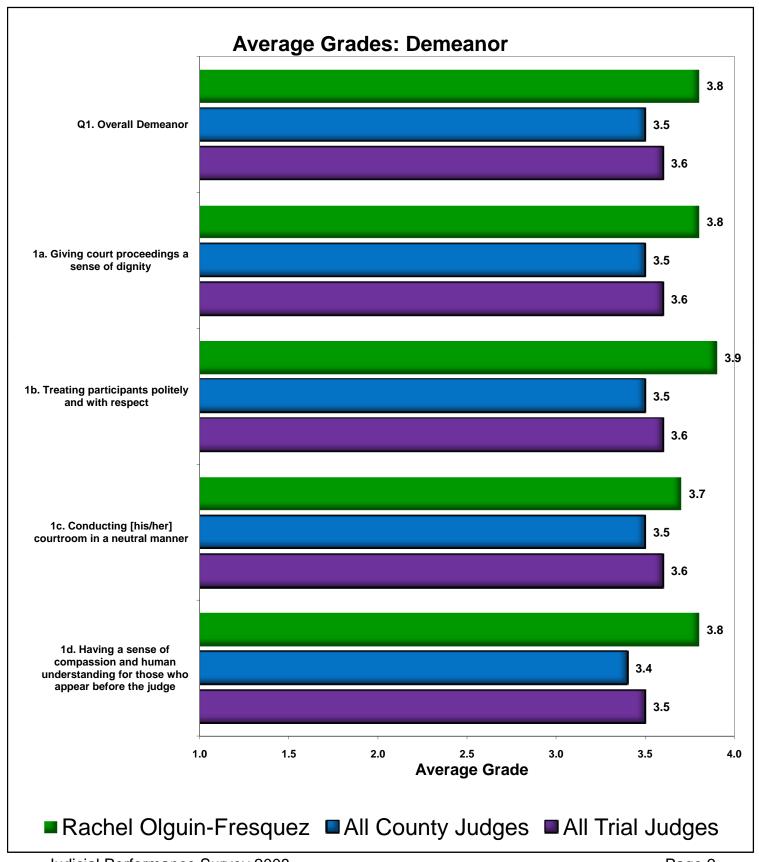

#### 1a. How would you grade Judge Olguin-Fresquez on "Giving proceedings a sense of dignity?"

|              | Judge<br>Olguin-Fresquez | All County<br>Judges 2008 | All Trial<br>Judges 2008 |
|--------------|--------------------------|---------------------------|--------------------------|
| Α            | 84%                      | 69%                       | 73%                      |
| В            | 11%                      | 19%                       | 18%                      |
| C            | 5%                       | 6%                        | 4%                       |
| D            | 0%                       | 2%                        | 2%                       |
| Fail         | 0%                       | 2%                        | 2%                       |
| No Grade     | 0%                       | 2%                        | 1%                       |
|              | 0.0                      | 0.5                       | 0.0                      |
| Average      | 3.8                      | 3.5                       | 3.6                      |
| Letter Grade | Α-                       | B+                        | B+                       |

#### 1b. How would you grade Judge Olguin-Fresquez on "Treating participants politely and with respect?"

|              | Judge<br>Olguin-Fresquez | All County<br>Judges 2008 | All Trial<br>Judges 2008 |
|--------------|--------------------------|---------------------------|--------------------------|
| Α            | 95%                      | 72%                       | 76%                      |
| В            | 0%                       | 16%                       | 14%                      |
| c            | 5%                       | 5%                        | 4%                       |
| D            | 0%                       | 2%                        | 2%                       |
| Fail         | 0%                       | 4%                        | 3%                       |
| No Grade     | 0%                       | 1%                        | 1%                       |
|              |                          |                           |                          |
| Average      | 3.9                      | 3.5                       | 3.6                      |
| Letter Grade | A-                       | B+                        | B+                       |

#### 1c. How would you grade Judge Olguin-Fresquez on "Conducting [his/her] courtroom in a neutral manner?"

|              | Judge<br>Olguin-Fresquez | All County<br>Judges 2008 | All Trial<br>Judges 2008 |
|--------------|--------------------------|---------------------------|--------------------------|
| Α            | 89%                      | 70%                       | 74%                      |
| В            | 5%                       | 16%                       | 14%                      |
| C            | 0%                       | 5%                        | 5%                       |
| D            | 0%                       | 2%                        | 2%                       |
| Fail         | 5%                       | 4%                        | 3%                       |
| No Grade     | 0%                       | 2%                        | 1%                       |
| •            | 2.7                      | 2.5                       | 2.0                      |
| Average      | 3.7                      | 3.5                       | 3.6                      |
| Letter Grade | Α-                       | B+                        | B+                       |

#### **Non-Attorney Survey**

1d. How would you grade Judge Olguin-Fresquez on "Having a sense of compassion and human understanding for those who appear before the

|              | Judge<br>Olguin-Fresquez | All County<br>Judges 2008 | All Trial<br>Judges 2008 |
|--------------|--------------------------|---------------------------|--------------------------|
| Α            | 84%                      | 65%                       | 69%                      |
| В            | 5%                       | 18%                       | 17%                      |
| C            | 0%                       | 6%                        | 5%                       |
| D            | 5%                       | 3%                        | 2%                       |
| Fail         | 0%                       | 5%                        | 4%                       |
| No Grade     | 5%                       | 3%                        | 3%                       |
|              | 0.0                      | 0.4                       | 0.5                      |
| Average      | 3.8                      | 3.4                       | 3.5                      |
| Letter Grade | Α-                       | B+                        | B+                       |