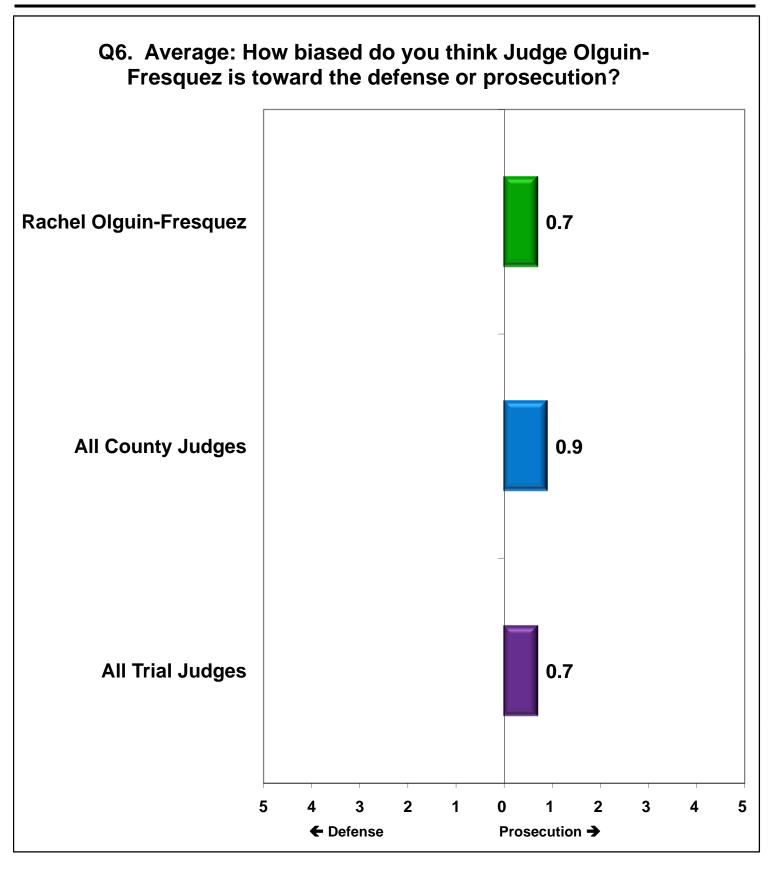

#### **Attorney Survey**

6. How biased do you think Judge Olguin-Fresquez is towards the defense or the prosecution?

|                      |           | Judge<br>Olguin-Fresquez | All County<br>Judges 2008 | All Trial<br>Judges 2008 |
|----------------------|-----------|--------------------------|---------------------------|--------------------------|
| ^                    | 5         | 0%                       | 4%                        | 3%                       |
| Toward Prosecution ⇒ | 4         | 6%                       | 5%                        | 4%                       |
| osecuí               | 3         | 6%                       | 7%                        | 7%                       |
| ırd Pr               | 2         | 6%                       | 11%                       | 10%                      |
| Towa                 | 1         | 17%                      | 15%                       | 14%                      |
|                      | 0 Neutral | 67%                      | 53%                       | 53%                      |
| a)                   | -1        | 0%                       | 3%                        | 4%                       |
| ← Toward Defense     | -2        | 0%                       | 1%                        | 2%                       |
| vard L               | -3        | 0%                       | 1%                        | 2%                       |
| = Tov                | -4        | 0%                       | 1%                        | 1%                       |
| V                    | -5        | 0%                       | 0%                        | 0%                       |
|                      |           |                          |                           |                          |
|                      | Average   | 0.7                      | 0.9                       | 0.7                      |