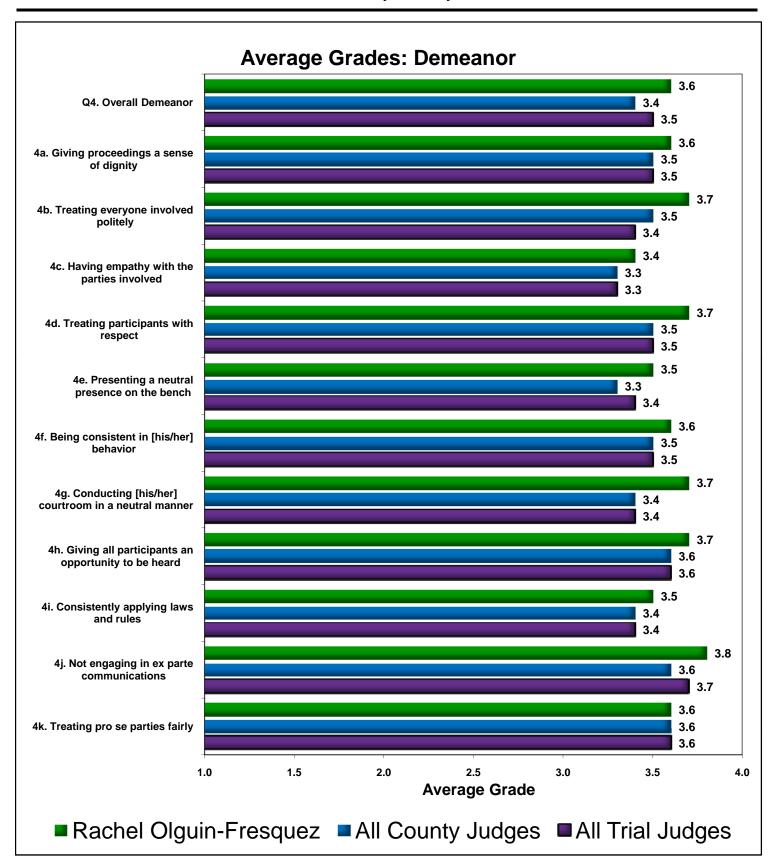

#### **Attorney Survey**

## 4a. How would you grade Judge Olguin-Fresquez on "Giving proceedings a sense of dignity?"

|              | Judge<br>Olguin-Fresquez | All County<br>Judges 2008 | All Trial<br>Judges 2008 |
|--------------|--------------------------|---------------------------|--------------------------|
| Α            | 67%                      | 69%                       | 69%                      |
| В            | 29%                      | 20%                       | 20%                      |
| C            | 5%                       | 6%                        | 6%                       |
| D            | 0%                       | 2%                        | 2%                       |
| Fail         |                          | 2%                        | 2%                       |
| No Grade     | 0%                       | 0%                        | 1%                       |
|              |                          |                           |                          |
| Average      | 3.6                      | 3.5                       | 3.5                      |
| Letter Grade | B+                       | B+                        | B+                       |

# 4b. How would you grade Judge Olguin-Fresquez on "Treating everyone involved politely?"

| Olg                                            | Judge<br>uin-Fresquez | All County<br>Judges 2008 | All Trial<br>Judges 2008 |
|------------------------------------------------|-----------------------|---------------------------|--------------------------|
| Α                                              | 81%                   | 69%                       | 69%                      |
| В                                              | 14%                   | 17%                       | 17%                      |
| C                                              | 0%                    | 6%                        | 7%                       |
| D                                              | 5%                    | 4%                        | 3%                       |
| Fail                                           | 0%                    | 4%                        | 4%                       |
| No Grade                                       | 0%                    | 0%                        | 1%                       |
| Average                                        | 3.7                   | 3.5                       | 3.4                      |
| , wordgo , , , , , , , , , , , , , , , , , , , |                       |                           | <b>3.</b> .              |
| Letter Grade                                   | . A-                  | B+                        | B+                       |

# 4c. How would you grade Judge Olguin-Fresquez on "Having empathy with the parties involved?"

| 2            | Judge<br>Olguin-Fresquez | All County<br>Judges 2008 | All Trial<br>Judges 2008 |
|--------------|--------------------------|---------------------------|--------------------------|
| Α            | 65%                      | 56%                       | 55%                      |
| В            | 15%                      | 22%                       | 22%                      |
| C            | 15%                      | 10%                       | 10%                      |
| D            | 5%                       | 4%                        | 4%                       |
| Fail         | 0%                       | 4%                        | 4%                       |
| No Grade     | 0%                       | 3%                        | 4%                       |
|              |                          |                           |                          |
| Average      | 3.4                      | 3.3                       | 3.3                      |
| Letter Grade | B+                       | В                         | В                        |

# 4d. How would you grade Judge Olguin-Fresquez on "Treating participants with respect?"

| <u> </u>     | Judge<br>Iguin-Fresquez | All County<br>Judges 2008 | All Trial<br>Judges 2008 |
|--------------|-------------------------|---------------------------|--------------------------|
| Α            | 81%                     | 68%                       | 68%                      |
| В            | 14%                     | 19%                       | 18%                      |
| C            | 0%                      | 6%                        | 7%                       |
| D            | 5%                      | 3%                        | 3%                       |
| Fail         | 0%                      | 3%                        | 3%                       |
| No Grade     | 0%                      | 0%                        | 1%                       |
|              |                         |                           |                          |
| Average      | 3.7                     | 3.5                       | 3.5                      |
| Letter Grade | A-                      | B+                        | B+                       |

#### 4e. How would you grade Judge Olguin-Fresquez on "Presenting a neutral presence on the bench?"

|              | Judge<br>Olguin-Fresquez | All County<br>Judges 2008 | All Trial<br>Judges 2008 |
|--------------|--------------------------|---------------------------|--------------------------|
| Α            | 67%                      | 62%                       | 64%                      |
| В            | 24%                      | 21%                       | 20%                      |
| C            | 5%                       | 8%                        | 8%                       |
| D            | 5%                       | 5%                        | 4%                       |
| Fail         | 0%                       | 3%                        | 4%                       |
| No Grade     | 0%                       | 1%                        | 1%                       |
| Average      | 3.5                      | 3.3                       | 3.4                      |
| Average      |                          | 0.0                       | 0.1                      |
| Letter Grade | B+                       | В                         | B+                       |

#### 4f. How would you grade Judge Olguin-Fresquez on "Being consistent in [his/her] behavior?"

| Dig          | Judge<br>guin-Fresquez | All County<br>Judges 2008 | All Trial<br>Judges 2008 |
|--------------|------------------------|---------------------------|--------------------------|
| Α            | 62%                    | 64%                       | 64%                      |
| В            | . 24%                  | 22%                       | 21%                      |
| C            | 10%                    | 6%                        | 7%                       |
| D            | . 0%                   | 3%                        | 3%                       |
| Fail         | . 0%                   | 2%                        | 2%                       |
| No Grade     | 5%                     | 3%                        | 4%                       |
| Average      | 3.6                    | 3.5                       | 3.5                      |
| Average      | _ 0.0                  | 0.0                       | 0.0                      |
| Letter Grade | B+                     | B+                        | B+                       |

#### 4g. How would you grade Judge Olguin-Fresquez on "Conducting [his/her] courtroom in a neutral manner?"

|              | Judge<br>Olguin-Fresquez | All County<br>Judges 2008 | All Trial<br>Judges 2008 |
|--------------|--------------------------|---------------------------|--------------------------|
| Α            | 76%                      | 63%                       | 64%                      |
| В            | 10%                      | 21%                       | 20%                      |
| C            | 5%                       | 7%                        | 7%                       |
| D            | 5%                       | 4%                        | 4%                       |
| Fail         | 0%                       | 3%                        | 3%                       |
| No Grade     | 5%                       | 1%                        | 2%                       |
| Average      | 3.7                      | 3.4                       | 3.4                      |
| Letter Grade | Δ-                       | B+                        | B+                       |

# 4h. How would you grade Judge Olguin-Fresquez on "Giving all participants an opportunity to be heard?"

| <u> </u>     | Judge<br>Iguin-Fresquez | All County<br>Judges 2008 | All Trial<br>Judges 2008 |
|--------------|-------------------------|---------------------------|--------------------------|
| Α            | 76%                     | 70%                       | 70%                      |
| В            | 14%                     | 20%                       | 19%                      |
| c            | 10%                     | 6%                        | 6%                       |
| D            | 0%                      | 2%                        | 2%                       |
| Fail         | 0%                      | 1%                        | 2%                       |
| No Grade     | 0%                      | 1%                        | 1%                       |
|              |                         |                           |                          |
| Average      | 3.7                     | 3.6                       | 3.6                      |
| Letter Grade | A-                      | B+                        | B+                       |

#### 4i. How would you grade Judge Olguin-Fresquez on "Consistently applying laws and rules?"

| Olgu         | Judge<br>uin-Fresquez | All County<br>Judges 2008 | All Trial<br>Judges 2008 |
|--------------|-----------------------|---------------------------|--------------------------|
| A            | 52%                   | 60%                       | 59%                      |
| В            | 38%                   | 20%                       | 21%                      |
| C            | 5%                    | 8%                        | 8%                       |
| D            | 0%                    | 3%                        | 3%                       |
| Fail         | 0%                    | 3%                        | 3%                       |
| No Grade     | 5%                    | 6%                        | 6%                       |
| Average      | 3.5                   | 3.4                       | 3.4                      |
| Letter Grade | . В+                  | B+                        | B+                       |

# 4j. How would you grade Judge Olguin-Fresquez on "Not engaging in ex parte communications?"

| Olg          | Judge<br>uin-Fresquez | All County<br>Judges 2008 | All Trial<br>Judges 2008 |
|--------------|-----------------------|---------------------------|--------------------------|
| A            | 57%                   | 60%                       | 64%                      |
| В            | 19%                   | 14%                       | 12%                      |
| C            | 0%                    | 4%                        | 3%                       |
| D            | 0%                    | 1%                        | 1%                       |
| Fail         | 0%                    | 1%                        | 1%                       |
| No Grade     | 24%                   | 20%                       | 19%                      |
| Average      | 3.8                   | 3.6                       | 3.7                      |
| Letter Grade | . A-                  | B+                        | A-                       |

# 4k. How would you grade Judge Olguin-Fresquez on "Treating pro se parties fairly?"

| Olgu         | Judge<br>ıin-Fresquez | All County<br>Judges 2008 | All Trial<br>Judges 2008 |
|--------------|-----------------------|---------------------------|--------------------------|
| Α            | 43%                   | 55%                       | 51%                      |
| В            | 14%                   | 14%                       | 11%                      |
| C            | 5%                    | 4%                        | 3%                       |
| D            | 0%                    | 2%                        | 1%                       |
| Fail         | 0%                    | 1%                        | 1%                       |
| No Grade     | 38%                   | 24%                       | 33%                      |
| Average      | 3.6                   | 3.6                       | 3.6                      |
| Average      | 3.0                   | 0.0                       | 0.0                      |
| Letter Grade | . B+                  | B+                        | B+                       |