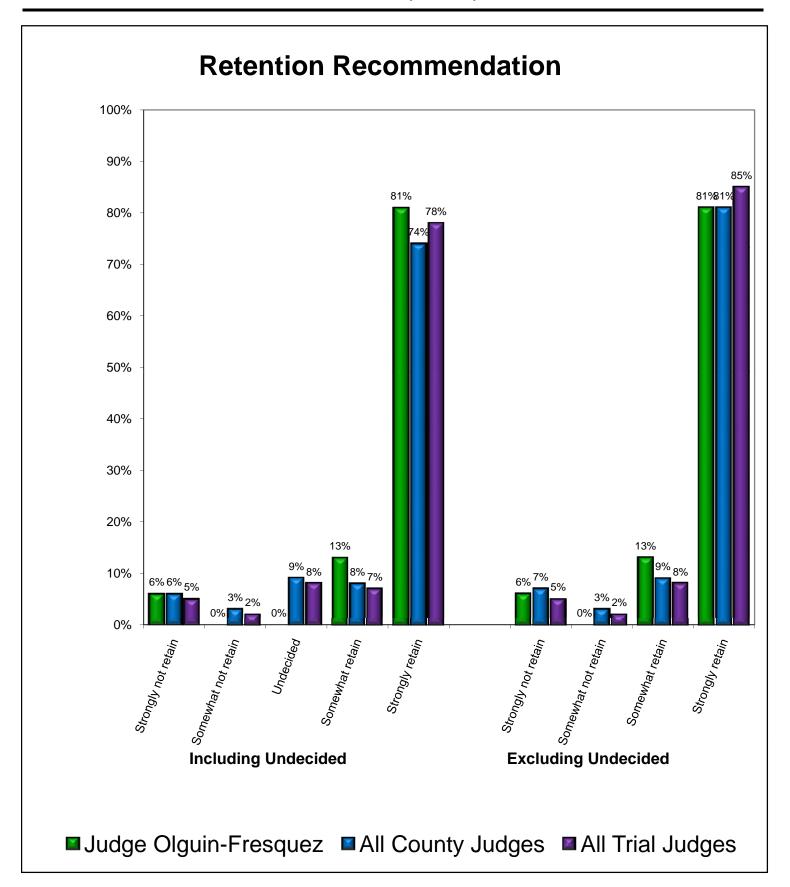

| Judge<br>Olguin-Fresquez | All County<br>Judges 2008 | All Trial<br>Judges 2008 |
|--------------------------------------------|--------------------------|---------------------------|--------------------------|
| Strongly Recommend Retain in office        | 74%                      | 77%                       | 77%                      |
| Somewhat Recommend Retain in office        | 26%                      | 13%                       | 13%                      |
| Somewhat Recommend Not Retain in office    | 0%                       | 5%                        | 4%                       |
| Strongly Recommend<br>Not Retain in office | 0%                       | 6%                        | 6%                       |

# Non-Attorney Survey (Sample Size 19)



















#### **Non-Attorney Survey**

#### 1a. How would you grade Judge Olguin-Fresquez on "Giving proceedings a sense of dignity?"

|              | Judge<br>Olguin-Fresquez | All County<br>Judges 2008 | All Trial<br>Judges 2008 |
|--------------|--------------------------|---------------------------|--------------------------|
| Α            | 84%                      | 69%                       | 73%                      |
| В            | 11%                      | 19%                       | 18%                      |
| C            | 5%                       | 6%                        | 4%                       |
| D            | 0%                       | 2%                        | 2%                       |
| Fail         | 0%                       | 2%                        | 2%