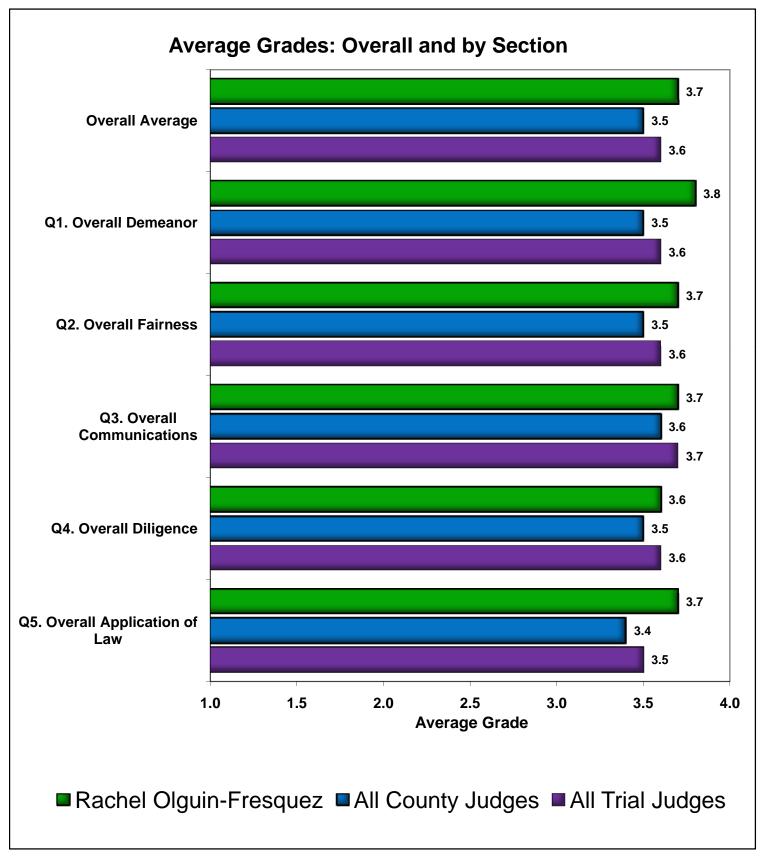

| Judge<br>Olguin-Fresquez | All County<br>Judges 2008 | All Trial<br>Judges 2008 |
|--------------------------------------------|--------------------------|---------------------------|--------------------------|
| Strongly Recommend Retain in office        | 74%                      | 77%                       | 77%                      |
| Somewhat Recommend Retain in office        | 26%                      | 13%                       | 13%                      |
| Somewhat Recommend Not Retain in office    | 0%                       | 5%                        | 4%                       |
| Strongly Recommend<br>Not Retain in office | 0%                       | 6%                        | 6%                       |

# Non-Attorney Survey (Sample Size 19)



















#### **Non-Attorney Survey**

#### 1a. How would you grade Judge Olguin-Fresquez on "Giving proceedings a sense of dignity?"

|              | Judge<br>Olguin-Fresquez | All County<br>Judges 2008 | All Trial<br>Judges 2008 |
|--------------|--------------------------|---------------------------|--------------------------|
| Α            | 84%                      | 69%                       | 73%                      |
| В            | 11%                      | 19%                       | 18%                      |
| C            | 5%                       | 6%                        | 4%                       |
| D            | 0%                       | 2%                        | 2%                       |
| Fail         | 0%                       | 2%