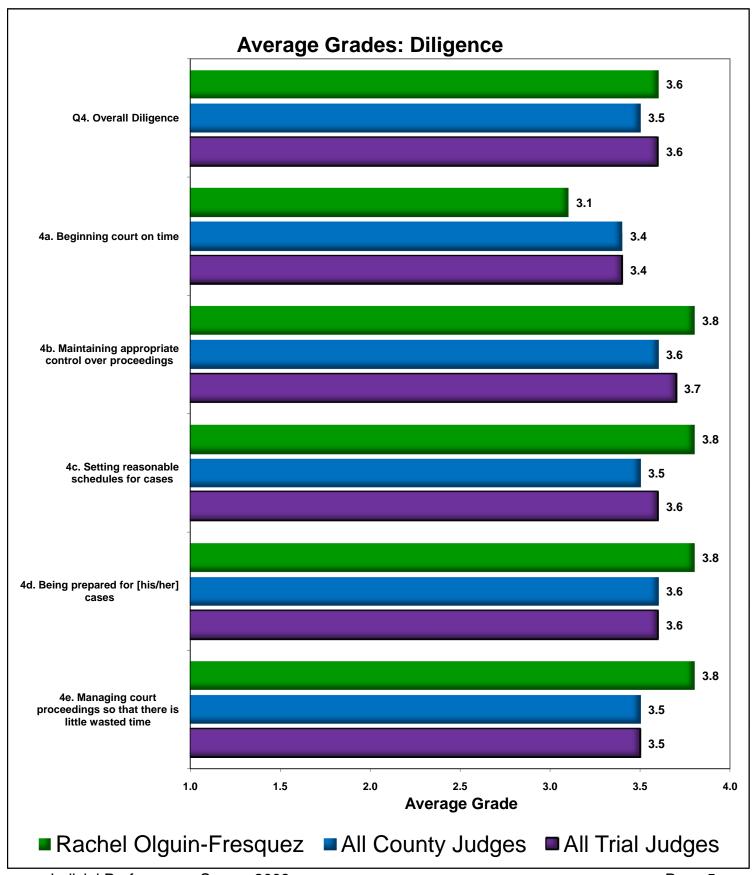

#### 4a. How would you grade Judge Olguin-Fresquez on "Beginning court on time?"

| <u>0</u>     | Judge<br>Iguin-Fresquez | All County<br>Judges 2008 | All Trial<br>Judges 2008 |
|--------------|-------------------------|---------------------------|--------------------------|
| Α            | 47%                     | 59%                       | 61%                      |
| В            | 21%                     | 23%                       | 24%                      |
| C            | 21%                     | 9%                        | 8%                       |
| D            | 0%                      | 3%                        | 2%                       |
| Fail         | 5%                      | 3%                        | 2%                       |
| No Grade     | 5%                      | 4%                        | 4%                       |
|              |                         |                           |                          |
| Average      | 3.1                     | 3.4                       | 3.4                      |
| Letter Grade | В                       | B+                        | B+                       |

# 4b. How would you grade Judge Olguin-Fresquez on "Maintaining appropriate control over proceedings?"

|              | Judge<br>Olguin-Fresquez | All County<br>Judges 2008 | All Trial<br>Judges 2008 |
|--------------|--------------------------|---------------------------|--------------------------|
| Α            | 89%                      | 75%                       | 77%                      |
| В            | 5%                       | 16%                       | 15%                      |
| c            | 5%                       | 5%                        | 4%                       |
| D            | 0%                       | 1%                        | 1%                       |
| Fail         | 0%                       | 1%                        | 1%                       |
| No Grade     | 0%                       | 2%                        | 2%                       |
|              |                          |                           |                          |
| Average      | 3.8                      | 3.6                       | 3.7                      |
| Letter Grade | A-                       | B+                        | A-                       |

# 4c. How would you grade Judge Olguin-Fresquez on "Setting reasonable schedules for cases?"

| DI           | Judge<br>guin-Fresquez | All County<br>Judges 2008 | All Trial<br>Judges 2008 |
|--------------|------------------------|---------------------------|--------------------------|
| Α            | . 68%                  | 59%                       | 62%                      |
| В            | . 11%                  | 17%                       | 17%                      |
| c            | . 5%                   | 6%                        | 5%                       |
| D            | . 0%                   | 1%                        | 1%                       |
| Fail         | 0%                     | 2%                        | 2%                       |
| No Grade     | 16%                    | 15%                       | 13%                      |
|              |                        |                           |                          |
| Average      | 3.8                    | 3.5                       | 3.6                      |
| Letter Grade | A-                     | B+                        | B+                       |

#### 4d. How would you grade Judge Olguin-Fresquez on "Being prepared for [his/her] cases?"

| Olg          | Judge<br>uin-Fresquez | All County<br>Judges 2008 | All Trial<br>Judges 2008 |
|--------------|-----------------------|---------------------------|--------------------------|
| Α            | 68%                   | 67%                       | 71%                      |
| В            | 11%                   | 15%                       | 14%                      |
| C            | 5%                    | 5%                        | 4%                       |
| D            | 0%                    | 2%                        | 1%                       |
| Fail         | 0%                    | 3%                        | 2%                       |
| No Grade     | 16%                   | 9%                        | 8%                       |
| Average      | 3.8                   | 3.6                       | 3.6                      |
| Letter Grade | . A-                  | B+                        | B+                       |

## 4e. How would you grade Judge Olguin-Fresquez on "Managing court proceedings so that there is little wasted time?"

|              | Judge<br>Olguin-Fresquez | All County<br>Judges 2008 | All Trial<br>Judges 2008 |
|--------------|--------------------------|---------------------------|--------------------------|
| Α            | 83%                      | 64%                       | 66%                      |
| В            | 6%                       | 20%                       | 20%                      |
| c            | 6%                       | 7%                        | 7%                       |
| D            | 0%                       | 2%                        | 2%                       |
| Fail         | 0%                       | 3%                        | 2%                       |
| No Grade     | 6%                       | 3%                        | 3%                       |
|              |                          |                           |                          |
| Average      | 3.8                      | 3.5                       | 3.5                      |
| Letter Grade | A-                       | B+                        | B+                       |