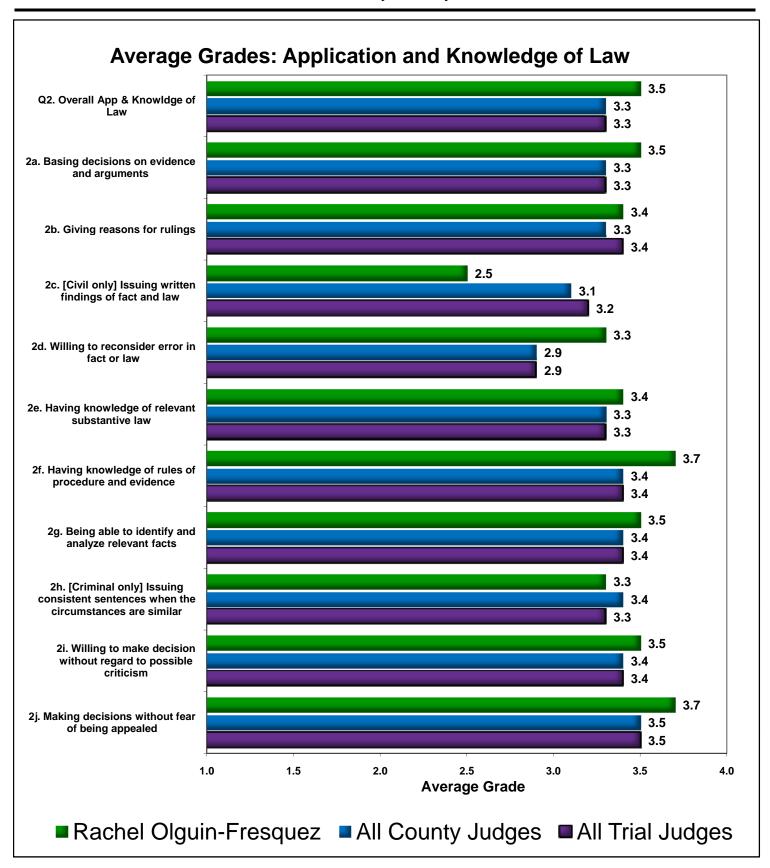

#### 2a. How would you grade Judge Olguin-Fresquez on "Basing decisions on evidence and arguments?"

|              | Judge<br>Olguin-Fresquez | All County<br>Judges 2008 | All Trial<br>Judges 2008 |
|--------------|--------------------------|---------------------------|--------------------------|
| Α            | 57%                      | 53%                       | 54%                      |
| В            | 24%                      | 25%                       | 25%                      |
| C            | 5%                       | 9%                        | 9%                       |
| D            | 5%                       | 4%                        | 4%                       |
| Fail         | 0%                       | 3%                        | 3%                       |
| No Grade     | 10%                      | 5%                        | 5%                       |
| Avorago      | 3.5                      | 3.3                       | 3.3                      |
| Average      | 1111 0.0                 | 5.5                       | 5.5                      |
| Letter Grade | B+                       | В                         | В                        |

## 2b. How would you grade Judge Olguin-Fresquez on "Giving reasons for rulings?"

| <u> </u>     | Judge<br>guin-Fresquez | All County<br>Judges 2008 | All Trial<br>Judges 2008 |
|--------------|------------------------|---------------------------|--------------------------|
| Α            | 52%                    | 55%                       | 56%                      |
| В            | . 24%                  | 25%                       | 25%                      |
| C            | 19%                    | 9%                        | 9%                       |
| D            | _ 0%                   | 4%                        | 4%                       |
| Fail         | 0%                     | 2%                        | 2%                       |
| No Grade     | . 5%                   | 4%                        | 4%                       |
| Average      | 3.4                    | 3.3                       | 3.4                      |
| Avoiage      |                        | 0.0                       | 0                        |
| Letter Grade | B+                     | В                         | B+                       |

#### 2c. How would you grade Judge Olguin-Fresquez on "[Civil only] Issuing written findings of fact and law?"

| Olg          | Judge<br>uin-Fresquez | All County<br>Judges 2008 | All Trial<br>Judges 2008 |
|--------------|-----------------------|---------------------------|--------------------------|
| Α            | 11%                   | 20%                       | 27%                      |
| В            | 0%                    | 12%                       | 16%                      |
| C            | 0%                    | 4%                        | 6%                       |
| D            | 11%                   | 3%                        | 3%                       |
| Fail         | 0%                    | 2%                        | 2%                       |
| No Grade     | 78%                   | 60%                       | 47%                      |
| Average      | 2.5                   | 3.1                       | 3.2                      |
| Letter Grade | _ C+                  | В                         | В                        |

## 2d. How would you grade Judge Olguin-Fresquez on "Willing to reconsider error in fact or law?"

| Olgu         | Judge<br>uin-Fresquez | All County<br>Judges 2008 | All Trial<br>Judges 2008 |
|--------------|-----------------------|---------------------------|--------------------------|
| A            | 14%                   | 26%                       | 27%                      |
| В            | 10%                   | 17%                       | 18%                      |
| C            | 5%                    | 9%                        | 9%                       |
| D            | 0%                    | 5%                        | 5%                       |
| Fail         | 0%                    | 4%                        | 4%                       |
| No Grade     | 71%                   | 40%                       | 38%                      |
| Average      | 3.3                   | 2.9                       | 2.9                      |
| Average      | J.J                   | ۷.5                       | 2.3                      |
| Letter Grade | . В                   | B-                        | B-                       |

#### 2e. How would you grade Judge Olguin-Fresquez on "Having knowledge of relevant substantive law?"

| Olgu         | Judge<br>uin-Fresquez | All County<br>Judges 2008 | All Trial<br>Judges 2008 |
|--------------|-----------------------|---------------------------|--------------------------|
| A            | 43%                   | 51%                       | 54%                      |
| В            | 43%                   | 29%                       | 28%                      |
| C            | 5%                    | 8%                        | 9%                       |
| D            | 0%                    | 4%                        | 4%                       |
| Fail         | 0%                    | 2%                        | 2%                       |
| No Grade     | 10%                   | 4%                        | 4%                       |
| Average      | 3.4                   | 3.3                       | 3.3                      |
| Letter Grade | . B+                  | В                         | В                        |

#### 2f. How would you grade Judge Olguin-Fresquez on "Having knowledge of rules of procedure and evidence?"

| Olgo         | Judge<br>uin-Fresquez | All County<br>Judges 2008 | All Trial<br>Judges 2008 |
|--------------|-----------------------|---------------------------|--------------------------|
| A            | 57%                   | 57%                       | 60%                      |
| В            | 29%                   | 25%                       | 24%                      |
| C            | 0%                    | 8%                        | 8%                       |
| D            | 0%                    | 3%                        | 3%                       |
| Fail         | 0%                    | 2%                        | 2%                       |
| No Grade     | 14%                   | 4%                        | 4%                       |
| Average      | 3.7                   | 3.4                       | 3.4                      |
| Letter Grade | . A-                  | B+                        | B+                       |

#### 2g. How would you grade Judge Olguin-Fresquez on "Being able to identify and analyze relevant facts?"

|              | Judge<br>Olguin-Fresquez | All County<br>Judges 2008 | All Trial<br>Judges 2008 |
|--------------|--------------------------|---------------------------|--------------------------|
| Α            | 57%                      | 58%                       | 58%                      |
| В            | 19%                      | 25%                       | 24%                      |
| c            | 14%                      | 8%                        | 8%                       |
| D            | 0%                       | 4%                        | 4%                       |
| Fail         | 0%                       | 2%                        | 2%                       |
| No Grade     | 10%                      | 4%                        | 4%                       |
|              |                          |                           |                          |
| Average      | 3.5                      | 3.4                       | 3.4                      |
| Letter Grade | B+                       | B+                        | B+                       |

#### 2h. How would you grade Judge Olguin-Fresquez on "[Criminal only] Issuing consistent sentences when the circumstances are similar?"

|              | Judge<br>Olguin-Fresquez | All County<br>Judges 2008 | All Trial<br>Judges 2008 |
|--------------|--------------------------|---------------------------|--------------------------|
| Α            | 40%                      | 44%                       | 36%                      |
| В            | 25%                      | 20%                       | 18%                      |
| C            | 5%                       | 6%                        | 5%                       |
| D            | 5%                       | 3%                        | 2%                       |
| Fail         |                          | 1%                        | 1%                       |
| No Grade     | 25%                      | 26%                       | 37%                      |
| _            |                          |                           |                          |
| Average      | 3.3                      | 3.4                       | 3.3                      |
| Letter Grade | В                        | B+                        | В                        |

#### **Attorney Survey**

2i. How would you grade Judge Olguin-Fresquez on "Willing to make decision without regard to possible criticism?"

|              | Judge<br>Olguin-Fresquez | All County<br>Judges 2008 | All Trial<br>Judges 2008 |
|--------------|--------------------------|---------------------------|--------------------------|
| Α            | 43%                      | 55%                       | 54%                      |
| В            | 19%                      | 20%                       | 20%                      |
| C            | 0%                       | 7%                        | 7%                       |
| D            | 5%                       | 3%                        | 3%                       |
| Fail         | 0%                       | 3%                        | 3%                       |
| No Grade     | 33%                      | 12%                       | 14%                      |
| Average      | 3.5                      | 3.4                       | 3.4                      |
| Letter Grade | B+                       | B+                        | B+                       |

#### **Attorney Survey**

2j. How would you grade Judge Olguin-Fresquez on "Making decisions without fear of being appealed?"

|              | Judge<br>Olguin-Fresquez | All County<br>Judges 2008 | All Trial<br>Judges 2008 |
|--------------|--------------------------|---------------------------|--------------------------|
| Α            | 52%                      | 54%                       | 55%                      |
| В            | 14%                      | 21%                       | 20%                      |
| C            | 5%                       | 5%                        | 6%                       |
| D            | 0%                       | 3%                        | 2%                       |
| Fail         | 0%                       | 1%                        | 1%                       |
| No Grade     | 29%                      | 16%                       | 16%                      |
| Avenage      | 3.7                      | 3.5                       | 3.5                      |
| Average      | J.11                     | 3.3                       | 3.0                      |
| Letter Grade | A-                       | B+                        | B+                       |