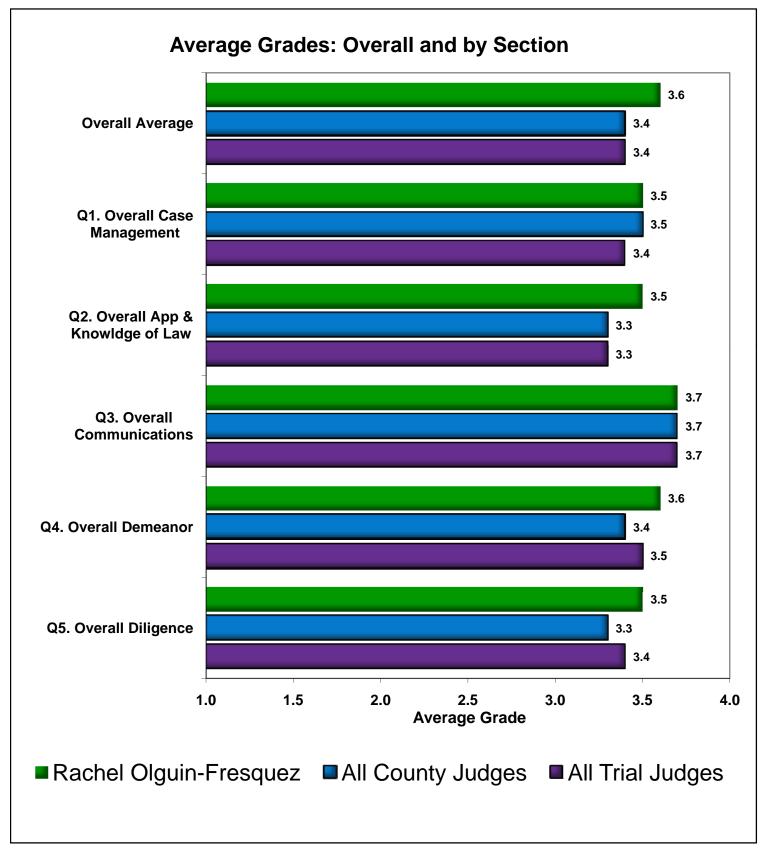

#### 1a. How would you grade Judge Olguin-Fresquez on "Promptly making rulings during trial?"

|              | Judge<br>Olguin-Fresquez | All County<br>Judges 2008 | All Trial<br>Judges 2008 |
|--------------|--------------------------|---------------------------|--------------------------|
| Α            | 24%                      | 54%                       | 57%                      |
| В            | 19%                      | 18%                       | 18%                      |
| C            | 0%                       | 4%                        | 3%                       |
| D            | 0%                       | 1%                        | 1%                       |
| Fail         | 0%                       | 0%                        | 1%                       |
| No Grade     | 57%                      | 23%                       | 21%                      |
| Average      | 3.6                      | 3.6                       | 3.6                      |
| Letter Grade | B+                       | B+                        | B+                       |

#### 1b. How would you grade Judge Olguin-Fresquez on "Beginning court on time?"

| Olg          | Judge<br>uin-Fresquez | All County<br>Judges 2008 | All Trial<br>Judges 2008 |
|--------------|-----------------------|---------------------------|--------------------------|
| A            | 48%                   | 58%                       | 62%                      |
| В            | 33%                   | 28%                       | 25%                      |
| C            | 14%                   | 9%                        | 7%                       |
| D            | 0%                    | 2%                        | 2%                       |
| Fail         | 0%                    | 1%                        | 1%                       |
| No Grade     | 5%                    | 1%                        | 2%                       |
| Average      | 3.4                   | 3.4                       | 3.5                      |
| Letter Grade | . B+                  | B+                        | B+                       |

## 1c. How would you grade Judge Olguin-Fresquez on "Allotting appropriate amount of time for cases?"

| Olgu         | Judge<br>uin-Fresquez | All County<br>Judges 2008 | All Trial<br>Judges 2008 |
|--------------|-----------------------|---------------------------|--------------------------|
| A            | 67%                   | 58%                       | 56%                      |
| В            | 33%                   | 29%                       | 28%                      |
| C            | 0%                    | 7%                        | 8%                       |
| D            | 0%                    | 2%                        | 2%                       |
| Fail         | 0%                    | 1%                        | 1%                       |
| No Grade     | 0%                    | 4%                        | 4%                       |
| Average      | 3.7                   | 3.4                       | 3.4                      |
| Letter Grade | . A-                  | B+                        | B+                       |

#### 1d. How would you grade Judge Olguin-Fresquez on "Keeping cases moving according to schedule?"

|              | Judge<br>Olguin-Fresquez | All County<br>Judges 2008 | All Trial<br>Judges 2008 |
|--------------|--------------------------|---------------------------|--------------------------|
| Α            | 52%                      | 58%                       | 58%                      |
| В            | 38%                      | 30%                       | 28%                      |
| C            | 5%                       | 6%                        | 7%                       |
| D            | 5%                       | 2%                        | 2%                       |
| Fail         | 0%                       | 1%                        | 1%                       |
| No Grade     | 0%                       | 4%                        | 4%                       |
|              |                          |                           |                          |
| Average      | 3.4                      | 3.5                       | 3.5                      |
| Letter Grade | B+                       | B+                        | B+                       |

#### 1e. How would you grade Judge Olguin-Fresquez on "[Civil only] Assisting parties to reach agreement?"

| Olg          | Judge<br>uin-Fresquez | All County<br>Judges 2008 | All Trial<br>Judges 2008 |
|--------------|-----------------------|---------------------------|--------------------------|
| Α            | 9%                    | 22%                       | 23%                      |
| В            | 0%                    | 18%                       | 17%                      |
| C            | 18%                   | 6%                        | 8%                       |
| D            | 0%                    | 2%                        | 3%                       |
| Fail         | 0%                    | 2%                        | 2%                       |
| No Grade     | 73%                   | 51%                       | 47%                      |
|              |                       |                           |                          |
| Average      | 2.7                   | 3.1                       | 3.0                      |
| Letter Grade | . B-                  | В                         | В                        |

## 1f. How would you grade Judge Olguin-Fresquez on "Maintaining appropriate control over proceedings?"

|              | Judge<br>Olguin-Fresquez | All County<br>Judges 2008 | All Trial<br>Judges 2008 |
|--------------|--------------------------|---------------------------|--------------------------|
| Α            | 67%                      | 67%                       | 66%                      |
| В            | 33%                      | 22%                       | 22%                      |
| c            | 0%                       | 6%                        | 7%                       |
| D            | 0%                       | 2%                        | 2%                       |
| Fail         | 0%                       | 1%                        | 1%                       |
| No Grade     | 0%                       | 1%                        | 2%                       |
|              |                          |                           |                          |
| Average      | 3.7                      | 3.6                       | 3.5                      |
| Letter Grade | A-                       | B+                        | B+                       |

#### 1g. How would you grade Judge Olguin-Fresquez on "Promptly ruling on pre-trial motions?"

| Olg          | Judge<br>uin-Fresquez | All County<br>Judges 2008 | All Trial<br>Judges 2008 |
|--------------|-----------------------|---------------------------|--------------------------|
| Α            | 29%                   | 42%                       | 44%                      |
| В            | 14%                   | 19%                       | 21%                      |
| C            | 10%                   | 6%                        | 8%                       |
| D            | 0%                    | 2%                        | 3%                       |
| Fail         | 0%                    | 1%                        | 1%                       |
| No Grade     | 48%                   | 30%                       | 24%                      |
| Average      | 3.4                   | 3.4                       | 3.3                      |
| Letter Grade |                       | B+                        | В                        |

#### 1h. How would you grade Judge Olguin-Fresquez on "Promptly issuing a decision on the case after trial?"

| Olg          | Judge<br>uin-Fresquez | All County<br>Judges 2008 | All Trial<br>Judges 2008 |
|--------------|-----------------------|---------------------------|--------------------------|
| A            | 0%                    | 47%                       | 48%                      |
| В            | 24%                   | 15%                       | 16%                      |
| C            | 0%                    | 4%                        | 4%                       |
| D            | 0%                    | 1%                        | 1%                       |
| Fail         | 0%                    | 1%                        | 1%                       |
| No Grade     | 76%                   | 32%                       | 29%                      |
|              | 0.0                   | 0.0                       | 0.5                      |
| Average      | 3.0                   | 3.6                       | 3.5                      |
| Letter Grade | . В                   | B+                        | B+                       |

#### 1i. How would you grade Judge Olguin-Fresquez on "Setting reasonable schedules for cases?"

|              | Judge<br>Olguin-Fresquez | All County<br>Judges 2008 | All Trial<br>Judges 2008 |
|--------------|--------------------------|---------------------------|--------------------------|
| Α            | 33%                      | 55%                       | 54%                      |
| В            | 43%                      | 26%                       | 26%                      |
| C            | 0%                       | 6%                        | 8%                       |
| D            | 0%                       | 2%                        | 3%                       |
| Fail         | 0%                       | 1%                        | 2%                       |
| No Grade     | 24%                      | 9%                        | 8%                       |
| A            | 2.4                      | 2.5                       | 2.4                      |
| Average      | 3.4                      | 3.5                       | 3.4                      |
| Letter Grade | B+                       | B+                        | B+                       |