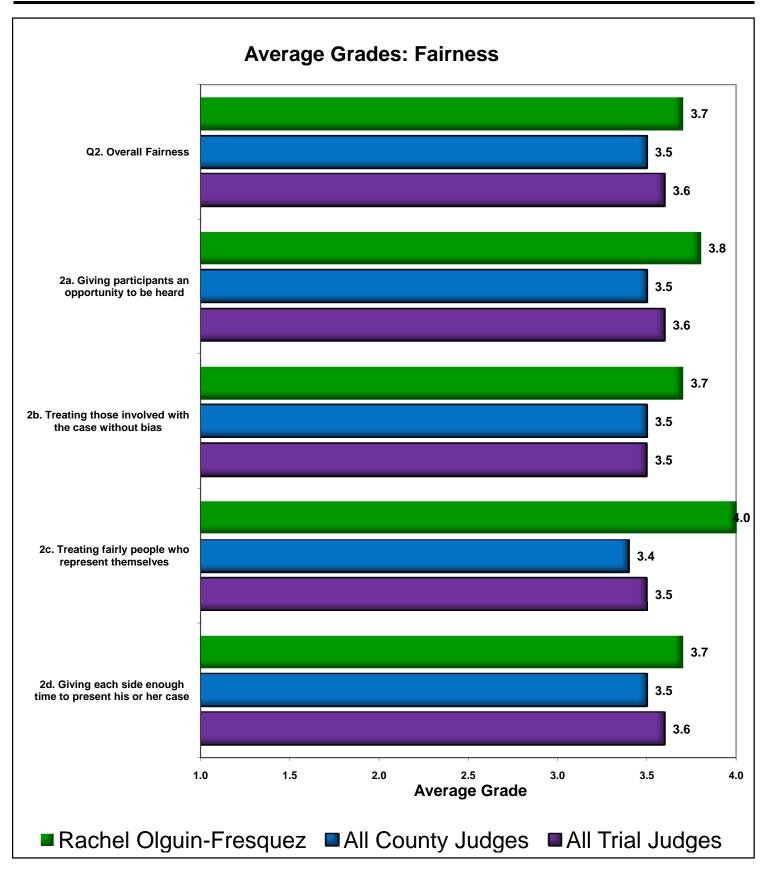

# 2a. How would you grade Judge Olguin-Fresquez on "Giving participants an opportunity to be heard?"

|              | Judge<br>Olguin-Fresquez | All County<br>Judges 2008 | All Trial<br>Judges 2008 |
|--------------|--------------------------|---------------------------|--------------------------|
| Α            | 89%                      | 72%                       | 75%                      |
| В            | 5%                       | 15%                       | 14%                      |
| C            | 0%                       | 5%                        | 4%                       |
| D            | 5%                       | 2%                        | 2%                       |
| Fail         | 0%                       | 4%                        | 3%                       |
| No Grade     | 0%                       | 2%                        | 2%                       |
|              | 0.0                      | 0.5                       | 0.0                      |
| Average      | 3.8                      | 3.5                       | 3.6                      |
| Letter Grade | A-                       | B+                        | B+                       |

# 2b. How would you grade Judge Olguin-Fresquez on "Treating those involved in the case without bias?"

|              | Judge<br>Olguin-Fresquez | All County<br>Judges 2008 | All Trial<br>Judges 2008 |
|--------------|--------------------------|---------------------------|--------------------------|
| Α            | 84%                      | 70%                       | 73%                      |
| В            | 5%                       | 15%                       | 14%                      |
| c            | 0%                       | 4%                        | 4%                       |
| D            | 0%                       | 3%                        | 2%                       |
| Fail         | 5%                       | 5%                        | 4%                       |
| No Grade     | 5%                       | 3%                        | 3%                       |
|              |                          |                           |                          |
| Average      | 3.7                      | 3.5                       | 3.5                      |
| Letter Grade | Α-                       | B+                        | B+                       |

# 2c. How would you grade Judge Olguin-Fresquez on "Treating fairly people who represent themselves?"

| Olg          | Judge<br>uin-Fresquez | All County<br>Judges 2008 | All Trial<br>Judges 2008 |
|--------------|-----------------------|---------------------------|--------------------------|
| A            | 68%                   | 52%                       | 49%                      |
| В            | 0%                    | 11%                       | 9%                       |
| C            | 0%                    | 4%                        | 3%                       |
| D            | 0%                    | 2%                        | 1%                       |
| Fail         | 0%                    | 4%                        | 3%                       |
| No Grade     | 32%                   | 27%                       | 35%                      |
| Avenage      | 4.0                   | 2.4                       | 2.5                      |
| Average      | 4.0                   | 3.4                       | 3.5                      |
| Letter Grade | . A                   | B+                        | B+                       |

### 2d. How would you grade Judge Olguin-Fresquez on "Giving each side enough time to present his or her case?"

|              | Judge<br>Olguin-Fresquez | All County<br>Judges 2008 | All Trial<br>Judges 2008 |
|--------------|--------------------------|---------------------------|--------------------------|
| Α            | 89%                      | 69%                       | 72%                      |
| В            | 5%                       | 15%                       | 14%                      |
| C            | 0%                       | 5%                        | 4%                       |
| D            | 0%                       | 2%                        | 2%                       |
| Fail         | 5%                       | 3%                        | 3%                       |
| No Grade     | 0%                       | 6%                        | 5%                       |
| •            | 2.7                      | 2.5                       | 2.0                      |
| Average      | 3.7                      | 3.5                       | 3.6                      |
| Letter Grade | Α-                       | B+                        | B+                       |